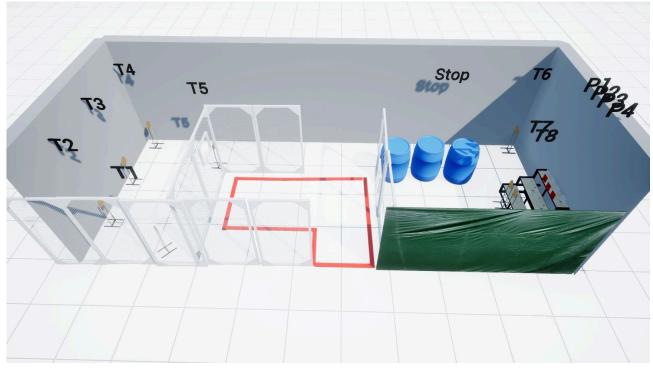

| Stage 2                            | Medium                                          |
|------------------------------------|-------------------------------------------------|
| Targets                            | 8 x IPSC Action air mini targets                |
|                                    | 4 x IPSC Action air falling plates              |
|                                    | 3 x IPSC Action air no-shoot plates             |
|                                    | IPSC Stop plate                                 |
| Number of projectiles to be scored | 20                                              |
| Max points                         | 100                                             |
| Handgun ready condition            | Loaded and holstered                            |
| Rifle ready condition              | Option 1                                        |
| Start position                     | Normal standing on demarcated area              |
| Time starts                        | Audible signal                                  |
| Time stops                         | Stop plate                                      |
| Procedure                          | At the audible signal engage targets            |
| Safety angles                      | 90 degrees in all directions. Ashot over fixed  |
|                                    | walls will be be considered as a shot in unsafe |
|                                    | direction.                                      |
| Notes                              |                                                 |

| Stage 3                            | Short                                           |
|------------------------------------|-------------------------------------------------|
| Targets                            | 2 x IPSC Action air targets                     |
|                                    | 2 x IPSC Action air mini targets                |
|                                    | 2 x IPSC Action air poppers                     |
|                                    | 2 x IPSC Action air no-shoot targets            |
|                                    | 2 x IPSC Action air no-shoot poppers            |
|                                    | IPSC Stop plate                                 |
| Number of projectiles to be scored | 10                                              |
| Max points                         | 50                                              |
| Handgun ready condition            | Loaded and holstered                            |
| Rifle ready condition              | Option 1                                        |
| Start position                     | Normal standing on demarcated area              |
| Time starts                        | Audible signal                                  |
| Time stops                         | Stop plate                                      |
| Procedure                          | At the audible signal engage targets            |
| Safety angles                      | 90 degrees in all directions. Ashot over fixed  |
|                                    | walls will be be considered as a shot in unsafe |
|                                    | direction.                                      |
| Notes                              |                                                 |