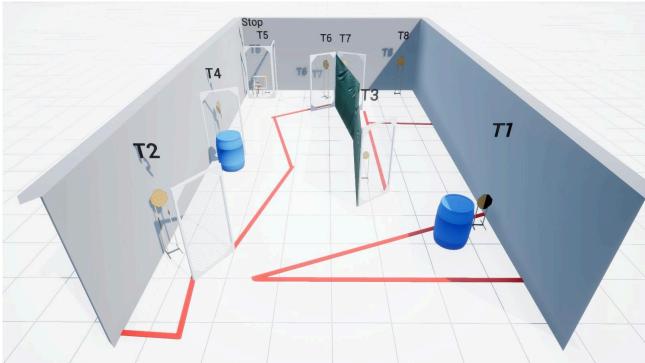

| Stage 1                            | Short                                           |
|------------------------------------|-------------------------------------------------|
| Targets                            | 5 x IPSC Action air mini targets                |
| -                                  | IPSC Stop plate                                 |
| Number of projectiles to be scored | 10                                              |
| Max points                         | 50                                              |
| Handgun ready condition            | Loaded and holstered                            |
| Rifle ready condition              | Option 1                                        |
| Start position                     | Normal standing on demarcated area              |
| Time starts                        | Audible signal                                  |
| Time stops                         | Stop plate                                      |
| Procedure                          | At the audible signal engage targets            |
| Safety angles                      | 90 degrees in all directions. Ashot over fixed  |
| -                                  | walls will be be considered as a shot in unsafe |
|                                    | direction.                                      |
| Notes                              |                                                 |

| Stage 2                            | Medium                                          |
|------------------------------------|-------------------------------------------------|
| Targets                            | 8 x IPSC Action air mini targets                |
|                                    | 4 x IPSC Action air falling plates              |
|                                    | 3 x IPSC Action air no-shoot plates             |
|                                    | IPSC Stop plate                                 |
| Number of projectiles to be scored | 20                                              |
| Max points                         | 100                                             |
| Handgun ready condition            | Loaded and holstered                            |
| Rifle ready condition              | Option 1                                        |
| Start position                     | Normal standing on demarcated area              |
| Time starts                        | Audible signal                                  |
| Time stops                         | Stop plate                                      |
| Procedure                          | At the audible signal engage targets            |
| Safety angles                      | 90 degrees in all directions. Ashot over fixed  |
|                                    | walls will be be considered as a shot in unsafe |
|                                    | direction.                                      |
| Notes                              |                                                 |

| Stage 3                            | Short                                           |
|------------------------------------|-------------------------------------------------|
| Targets                            | 2 x IPSC Action air targets                     |
|                                    | 2 x IPSC Action air mini targets                |
|                                    | 2 x IPSC Action air poppers                     |
|                                    | 2 x IPSC Action air no-shoot targets            |
|                                    | 2 x IPSC Action air no-shoot poppers            |
|                                    | IPSC Stop plate                                 |
| Number of projectiles to be scored | 10                                              |
| Max points                         | 50                                              |
| Handgun ready condition            | Loaded and holstered                            |
| Rifle ready condition              | Option 1                                        |
| Start position                     | Normal standing on demarcated area              |
| Time starts                        | Audible signal                                  |
| Time stops                         | Stop plate                                      |
| Procedure                          | At the audible signal engage targets            |
| Safety angles                      | 90 degrees in all directions. Ashot over fixed  |
|                                    | walls will be be considered as a shot in unsafe |
|                                    | direction.                                      |
| Notes                              |                                                 |

| Stage 4                            | Medium                                          |
|------------------------------------|-------------------------------------------------|
| Targets                            | 2 x IPSC Action air targets                     |
|                                    | 6 x IPSC Action air mini targets                |
|                                    | 2 x IPSC Action air poppers                     |
|                                    | 2 x IPSC Action air no-shoot targets            |
|                                    | 2 x IPSC Action air no-shoot poppers            |
|                                    | IPSC Stop plate                                 |
| Number of projectiles to be scored | 18                                              |
| Max points                         | 90                                              |
| Handgun ready condition            | Loaded and holstered                            |
| Rifle ready condition              | Option 1                                        |
| Start position                     | Normal standing on demarcated area              |
| Time starts                        | Audible signal                                  |
| Time stops                         | Stop plate                                      |
| Procedure                          | At the audible signal engage targets            |
| Safety angles                      | 90 degrees in all directions. A shot over fixed |
|                                    | walls will be be considered as a shot in unsafe |
|                                    | direction.                                      |
| Notes                              |                                                 |