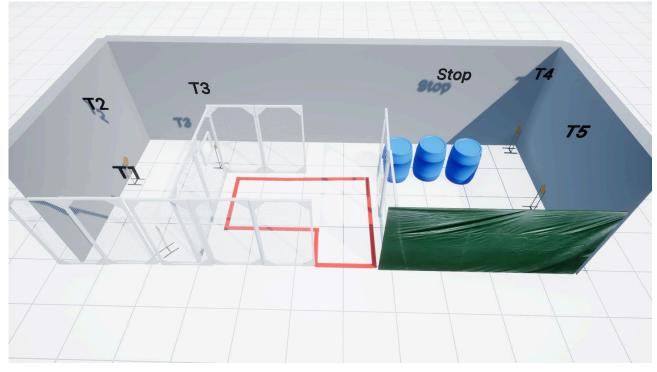

| Stage 1                            | Short                                           |
|------------------------------------|-------------------------------------------------|
| Targets                            | 5 x IPSC Action air mini targets                |
| -                                  | IPSC Stop plate                                 |
| Number of projectiles to be scored | 10                                              |
| Max points                         | 50                                              |
| Handgun ready condition            | Loaded and holstered                            |
| Rifle ready condition              | Option 1                                        |
| Start position                     | Normal standing on demarcated area              |
| Time starts                        | Audible signal                                  |
| Time stops                         | Stop plate                                      |
| Procedure                          | At the audible signal engage targets            |
| Safety angles                      | 90 degrees in all directions. Ashot over fixed  |
| -                                  | walls will be be considered as a shot in unsafe |
|                                    | direction.                                      |
| Notes                              |                                                 |

| Stage 2                            | Medium                                          |
|------------------------------------|-------------------------------------------------|
| Targets                            | 8 x IPSC Action air mini targets                |
|                                    | 4 x IPSC Action air falling plates              |
|                                    | 3 x IPSC Action air no-shoot plates             |
|                                    | IPSC Stop plate                                 |
| Number of projectiles to be scored | 20                                              |
| Max points                         | 100                                             |
| Handgun ready condition            | Loaded and holstered                            |
| Rifle ready condition              | Option 1                                        |
| Start position                     | Normal standing on demarcated area              |
| Time starts                        | Audible signal                                  |
| Time stops                         | Stop plate                                      |
| Procedure                          | At the audible signal engage targets            |
| Safety angles                      | 90 degrees in all directions. Ashot over fixed  |
|                                    | walls will be be considered as a shot in unsafe |
|                                    | direction.                                      |
| Notes                              |                                                 |