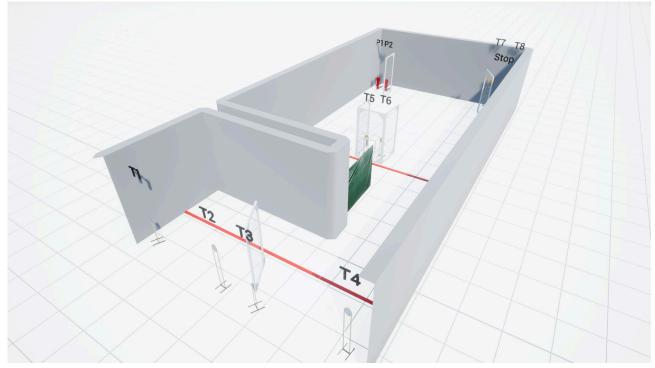

| Stage 4                            | Medium                                          |
|------------------------------------|-------------------------------------------------|
| Targets                            | 2 x IPSC Action air targets                     |
|                                    | 6 x IPSC Action air mini targets                |
|                                    | 2 x IPSC Action air poppers                     |
|                                    | 2 x IPSC Action air no-shoot targets            |
|                                    | 2 x IPSC Action air no-shoot poppers            |
|                                    | IPSC Stop plate                                 |
| Number of projectiles to be scored | 18                                              |
| Max points                         | 90                                              |
| Handgun ready condition            | Loaded and holstered                            |
| Rifle ready condition              | Option 1                                        |
| Start position                     | Normal standing on demarcated area              |
| Time starts                        | Audible signal                                  |
| Time stops                         | Stop plate                                      |
| Procedure                          | At the audible signal engage targets            |
| Safety angles                      | 90 degrees in all directions. A shot over fixed |
|                                    | walls will be be considered as a shot in unsafe |
|                                    | direction.                                      |
| Notes                              |                                                 |

| Stage 5                            | Short                                           |
|------------------------------------|-------------------------------------------------|
| Targets                            | 6 x IPSC Action air targets                     |
|                                    | 2 x IPSC Action air mini targets                |
|                                    | IPSC Stop plate                                 |
| Number of projectiles to be scored | 8                                               |
| Max points                         | 40                                              |
| Handgun ready condition            | Loaded and holstered                            |
| Rifle ready condition              | Option 1                                        |
| Start position                     | Normal standing on demarcated area              |
| Time starts                        | Audible signal                                  |
| Time stops                         | Stop plate                                      |
| Procedure                          | At the audible signal engage targets            |
| Safety angles                      | 90 degrees in all directions. A shot over fixed |
|                                    | walls will be be considered as a shot in unsafe |
|                                    | direction.                                      |
| Notes                              | Only one shot to be scored per IPSC target.     |