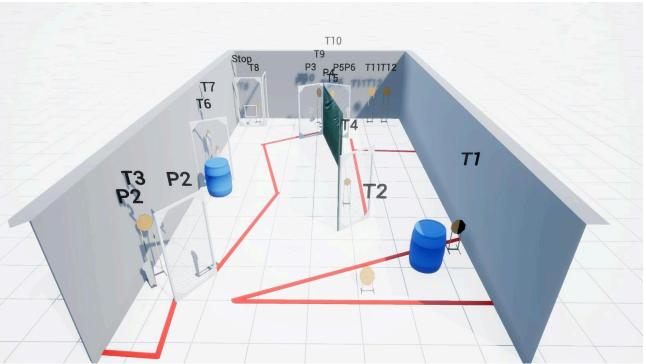

| Stage 5                            | Short                                           |
|------------------------------------|-------------------------------------------------|
| Targets                            | 6 x IPSC Action air targets                     |
|                                    | 2 x IPSC Action air mini targets                |
|                                    | IPSC Stop plate                                 |
| Number of projectiles to be scored | 8                                               |
| Max points                         | 40                                              |
| Handgun ready condition            | Loaded and holstered                            |
| Rifle ready condition              | Option 1                                        |
| Start position                     | Normal standing on demarcated area              |
| Time starts                        | Audible signal                                  |
| Time stops                         | Stop plate                                      |
| Procedure                          | At the audible signal engage targets            |
| Safety angles                      | 90 degrees in all directions. A shot over fixed |
|                                    | walls will be be considered as a shot in unsafe |
|                                    | direction.                                      |
| Notes                              | Only one shot to be scored per IPSC target.     |

| Stage 6                            | Long                                                                                                    |
|------------------------------------|---------------------------------------------------------------------------------------------------------|
| Targets                            | 10 x IPSC Action air targets                                                                            |
|                                    | 2 x IPSC Action air mini targets                                                                        |
|                                    | 6 x IPSC Action air poppers                                                                             |
|                                    | IPSC Stop plate                                                                                         |
| Number of projectiles to be scored | 30                                                                                                      |
| Max points                         | 150                                                                                                     |
| Handgun ready condition            | Loaded and holstered                                                                                    |
| Rifle ready condition              | Option 1                                                                                                |
| Start position                     | Normal standing on demarcated area                                                                      |
| Time starts                        | Audible signal                                                                                          |
| Time stops                         | Stop plate                                                                                              |
| Procedure                          | At the audible signal engage targets                                                                    |
| Safety angles                      | 90 degrees in all directions. A shot over fixed walls will be considered as a shot in unsafe direction. |
| Notes                              |                                                                                                         |