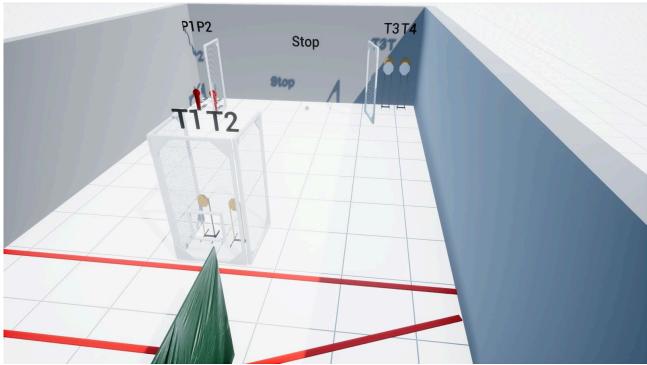

| Stage 3                            | Short                                           |
|------------------------------------|-------------------------------------------------|
| Targets                            | 2 x IPSC Action air targets                     |
|                                    | 2 x IPSC Action air mini targets                |
|                                    | 2 x IPSC Action air poppers                     |
|                                    | 2 x IPSC Action air no-shoot targets            |
|                                    | 2 x IPSC Action air no-shoot poppers            |
|                                    | IPSC Stop plate                                 |
| Number of projectiles to be scored | 10                                              |
| Max points                         | 50                                              |
| Handgun ready condition            | Loaded and holstered                            |
| Rifle ready condition              | Option 1                                        |
| Start position                     | Normal standing on demarcated area              |
| Time starts                        | Audible signal                                  |
| Time stops                         | Stop plate                                      |
| Procedure                          | At the audible signal engage targets            |
| Safety angles                      | 90 degrees in all directions. Ashot over fixed  |
|                                    | walls will be be considered as a shot in unsafe |
|                                    | direction.                                      |
| Notes                              |                                                 |

| Stage 4                            | Medium                                          |
|------------------------------------|-------------------------------------------------|
| Targets                            | 2 x IPSC Action air targets                     |
|                                    | 6 x IPSC Action air mini targets                |
|                                    | 2 x IPSC Action air poppers                     |
|                                    | 2 x IPSC Action air no-shoot targets            |
|                                    | 2 x IPSC Action air no-shoot poppers            |
|                                    | IPSC Stop plate                                 |
| Number of projectiles to be scored | 18                                              |
| Max points                         | 90                                              |
| Handgun ready condition            | Loaded and holstered                            |
| Rifle ready condition              | Option 1                                        |
| Start position                     | Normal standing on demarcated area              |
| Time starts                        | Audible signal                                  |
| Time stops                         | Stop plate                                      |
| Procedure                          | At the audible signal engage targets            |
| Safety angles                      | 90 degrees in all directions. A shot over fixed |
|                                    | walls will be be considered as a shot in unsafe |
|                                    | direction.                                      |
| Notes                              |                                                 |